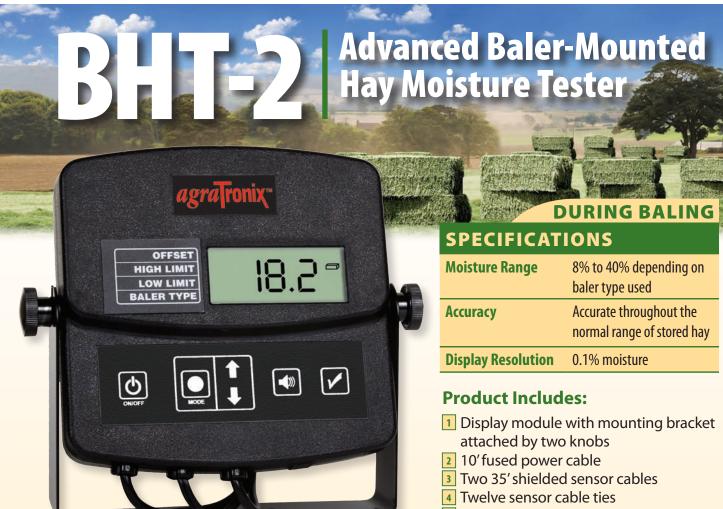

Part No. 07160

New multi-sensor technology takes readings on the left and right side, as well as through the bale, for greater accuracy.

## **Features:**

- Bale type: small square bales and round bales
- Large backlit display for night use
- Average of readings updated and displayed every 2 to 3 seconds
- Illuminated keypad and text display
- ± Moisture offset adjustments
- · User can set the high and low limit of the moisture reading
- Firmware/calibration curves upgradable via standard USB port