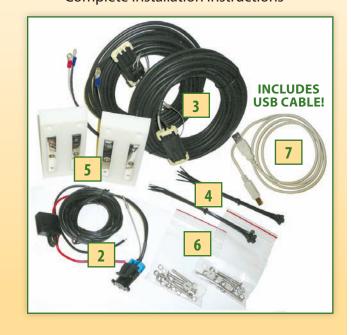

- 5 Two sensor pads
- 6 Sensor pad mounting hardware
- 7 One USB cable
- Complete installation instructions

**agra FONIX** America's Leading Manufacturer of Electronic Moisture Sensing Instrumentation & Electric Fencing Systems.