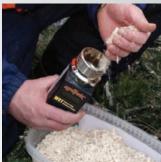

## **FEATURES**

- · Accurately measures the moisture content of firewood, wood pellets and other wood materials in weight percent made from chainsaw debris
- Moisture content of the material being tested displayed in weight percent
- Automatically calculates the average value of several measurements
- Display resolution: 0.1% moisture
- 9 volt battery not included

| MOISTURE RANGE                  |                       |
|---------------------------------|-----------------------|
| Chainsaw<br>Wood Chips / Sawdus | 15% - 65%<br><b>t</b> |
| <b>Wood Pellets</b>             | 4% - 23%              |
| Other Sawdust                   | 6% - 30%              |