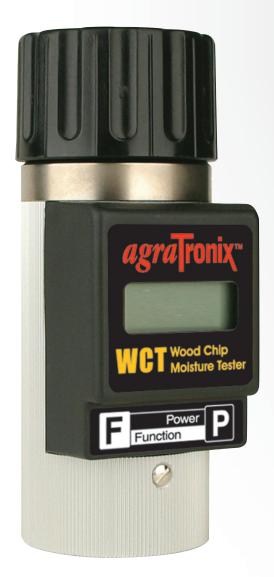

## WCT-1 PORTABLE WOOD CHIP MOISTURE TESTER

www.AgraTronix.com

Part No. 08190 Carrying Case - Part No. 06052 Replacement Cap - Part No. 06061

## **FEATURES**

- · Accurately measures the moisture content of firewood, wood pellets and other wood materials in weight percent made from chainsaw debris
- Moisture content of the material being tested displayed in weight percent
- Automatically calculates the average value of several measurements
- Display resolution: 0.1% moisture
- 9 volt battery not included